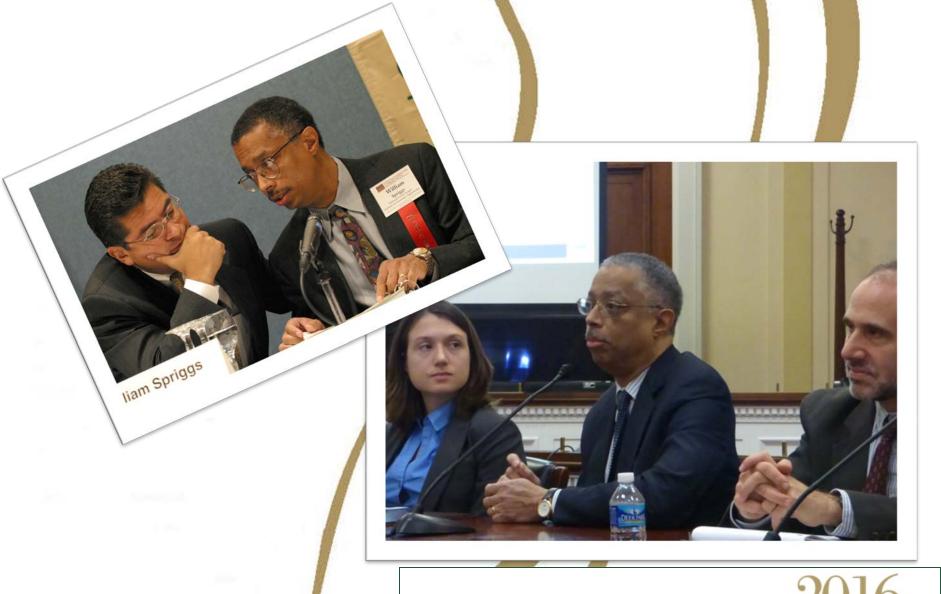

# Keynote Lecture – Lessons of the Second Great Depression: What we Didn't Insure

-William Spriggs

# Keynote Lecture – Lessons of the Second Great Depression: What we Didn't Insure

-William Spriggs

MARTHEEN BUTO
MARTHA PRIDDY PATTERNON
WILLIAM E. SPRIGGS
MAYA ROCKEYMOORI

and Education University of California-Berkeley

### Keynote Lecture – Lessons of the Second Great Depression: What we Didn't Insure

-William Spriggs