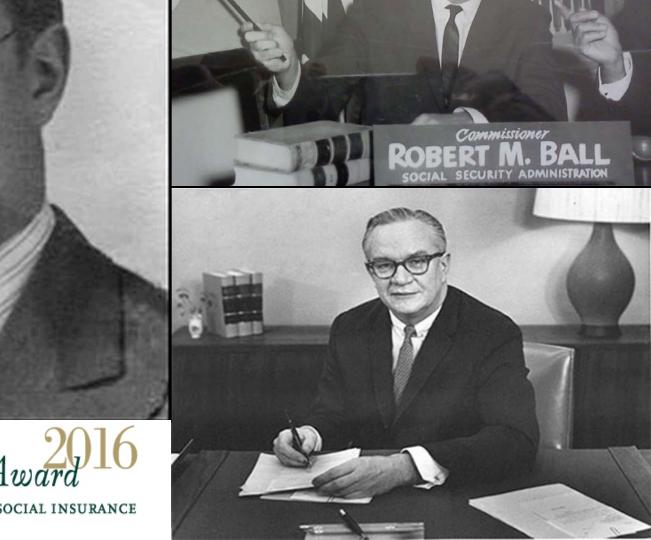

William E. Spriggs, Ph.D.
Professor and Chair
Department of Economics
Howard University
April 4, 2008

The Robert M. Ball Award